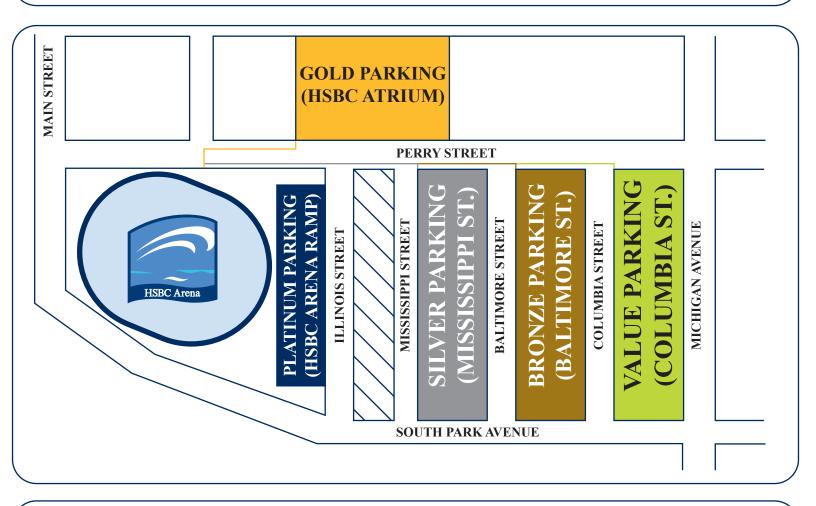

## PRE-PAID PARKING **PROGRAM**

HSBC Arena is pleased to offer safe, close, and convenient parking options for all Arena events. With the new pre-paid parking program, fans can now be assured the lowest Arena parking rates for all Arena events. Plus, the new Platinum, Gold, Silver, Bronze and Value parking lot system allows fans to choose the lot price and location that's best for their needs. All HSBC Arena parking lots are fully lit and securely monitored throughout all events with easy in and out access. For added convenience, all major credit cards, as well as Sabrebuck cards are accepted for payment, with pre-paid parking available online through www.hsbcarena.com and all tickets.com outlets.

| LOT      | DESC.           | WALK TO ARENA |                        |
|----------|-----------------|---------------|------------------------|
| Platinum | HSBC Ramp       |               |                        |
| Gold     | HSBC Atrium     | 125 Yards     |                        |
| Silver   | Mississippi St. | 200 Yards     |                        |
| Bronze   | Baltimore St.   | 275 Yards     | <b>NOTE</b><br>Parking |
| Value    | Columbia St.    | 350 Yards     | Check                  |

Parking prices differ from event-to-event. Check tickets.com for event pricing.